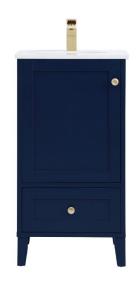

## **Sommerville collection**

18 inch single bathroom vanity Set

Item No: VF18018BL (Blue)

**Available Finishes** 

(White)

(Grey)