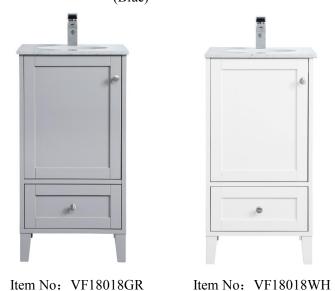

## **Sommerville collection**

18 inch single bathroom vanity Set

Item No: VF18018BL (Blue)

**Available Finishes** 

(White)

(Grey)